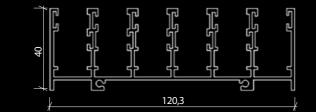

# **Profiles**

A Bottom Profile Standard (With threshold) Without threshold with inclined cover Embedded in the floor without threshold with F cover

**B** Side & Top Profile Standard Single

C Panel Frame Profile **Connector Frame** Standard Panel Frame High Panel Frame

### **C** Panel Frame Profile

Standard frame is used up to 260 cm system height, high frame is used between 260 cm to 300 cm system height.