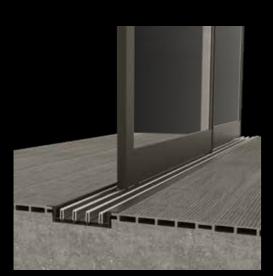

## Make your life easier.

With embedded in the floor option, it is now so easy to pass with a wheelchair or for the parents with a baby carriage.

Embedded in the floor with F cover

Without threshold

# **Profiles**

A Bottom Profile Standard (With threshold) Without threshold with inclined cover Embedded in the floor without threshold with F cover

**B** Side & Top Profile Standard Single

C Panel Frame Profile **Connector Frame** Standard Panel Frame High Panel Frame

Standard

With inclined cover

Embedded in the floor with F cover

**B** Side & Top Profile