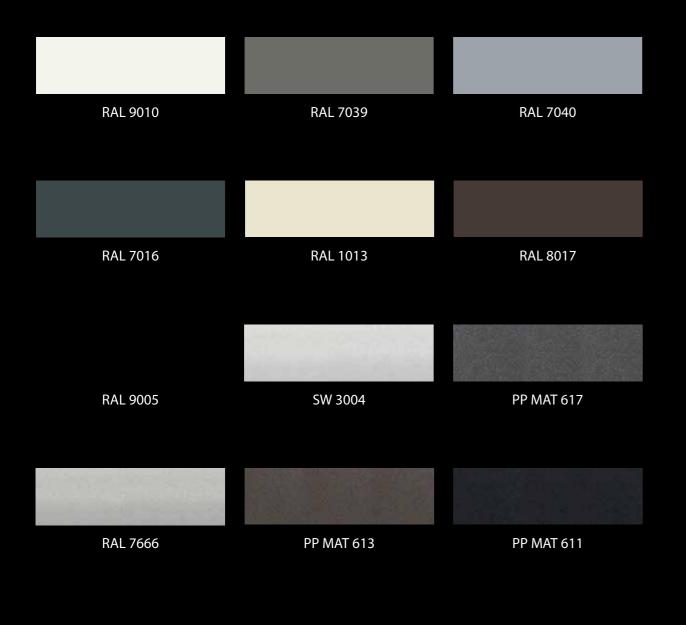

# **Material Information**

All sliding glass systems include 10 mm tempered glass. Standard glass colour is transparent.

Aluminium profiles are suitable for all electrostatic powder coatings in desired colours.

### Standard Aluminum Colours