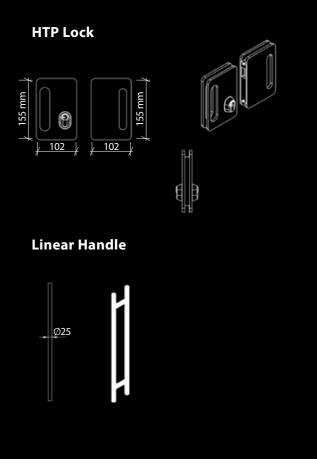

# Handles & Locks

### **Standard Circular Handle**

Circular handle is included in the system as standard, if desired, linear handle option can be choosen. In HTP Lock option, the glass system can be opened and closed internally and externally with the use of a key.