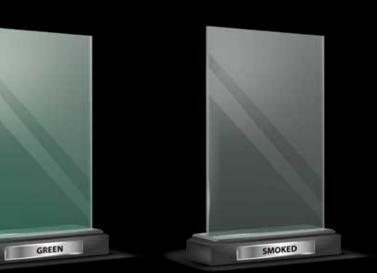

# Optional

Apart from the standard transparent color, blue, green, and smoked color options can also be selected for glass panels.

### **Glass Colours**

www.palmiye.eu