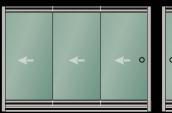

### 3 Railed Sliding System S

3 Panel Left

3 Panel Right

3 Panel Left & 3 Panel Left

### 4 Railed Sliding System S

4 Panel Left

4 Panel Right

4 Panel Left & 4 Panel Left

### 5 Railed Sliding System S

5 Panel Left

5 Panel Right

5 Panel Left & 5 Panel Left

### 6 Railed Sliding System S

6 Panel Left

00