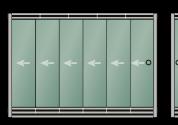

### 5 Railed Sliding System S

5 Panel Left

5 Panel Right

5 Panel Left & 5 Panel Left