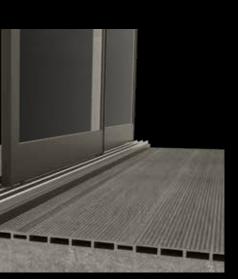

## Make your life easier.

With embedded in the floor option, it is now so easy to pass with a wheelchair or for the parents with a baby carriage.

Embedded in the floor with F cover

Without threshold