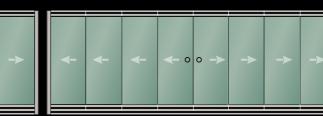

### 5 Railed Sliding System S

5 Panel Left

5 Panel Right

5 Panel Left & 5 Panel Left