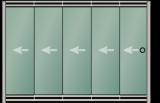

### 5 Railed Sliding System S

5 Panel Left

5 Panel Right

5 Panel Left & 5 Panel Left