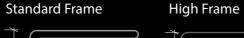

### **C** Panel Frame Profile

Standard frame is used up to 260 cm system height, high frame is used between 260 cm to 300 cm system height.