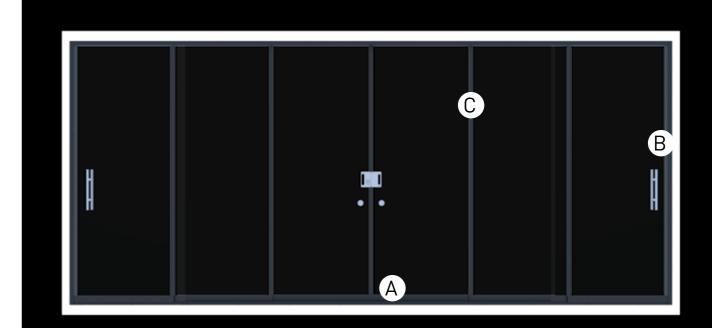

### **Technical Features**

Panel Configuration Profiles **Bottom Profile** Side & Top Profile Panel Frame Profile Handles & Locks Material Information Options

# **Profiles**

A Bottom Profile Standard (With threshold) Without threshold with inclined cover Embedded in the floor without threshold with F cover

**B** Side & Top Profile Standard Single

C Panel Frame Profile **Connector Frame** Standard Panel Frame High Panel Frame

Standard

With inclined cover

Embedded in the floor with F cover

**B** Side & Top Profile