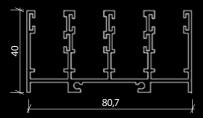

# **Profiles**

A Bottom Profile Standard (With threshold) Without threshold with inclined cover Embedded in the floor without threshold with F cover

**B** Side & Top Profile Standard Single

C Panel Frame Profile **Connector Frame** Standard Panel Frame High Panel Frame

### **C** Panel Frame Profile

Standard frame is used up to 260 cm system height, high frame is used between 260 cm to 300 cm system height.