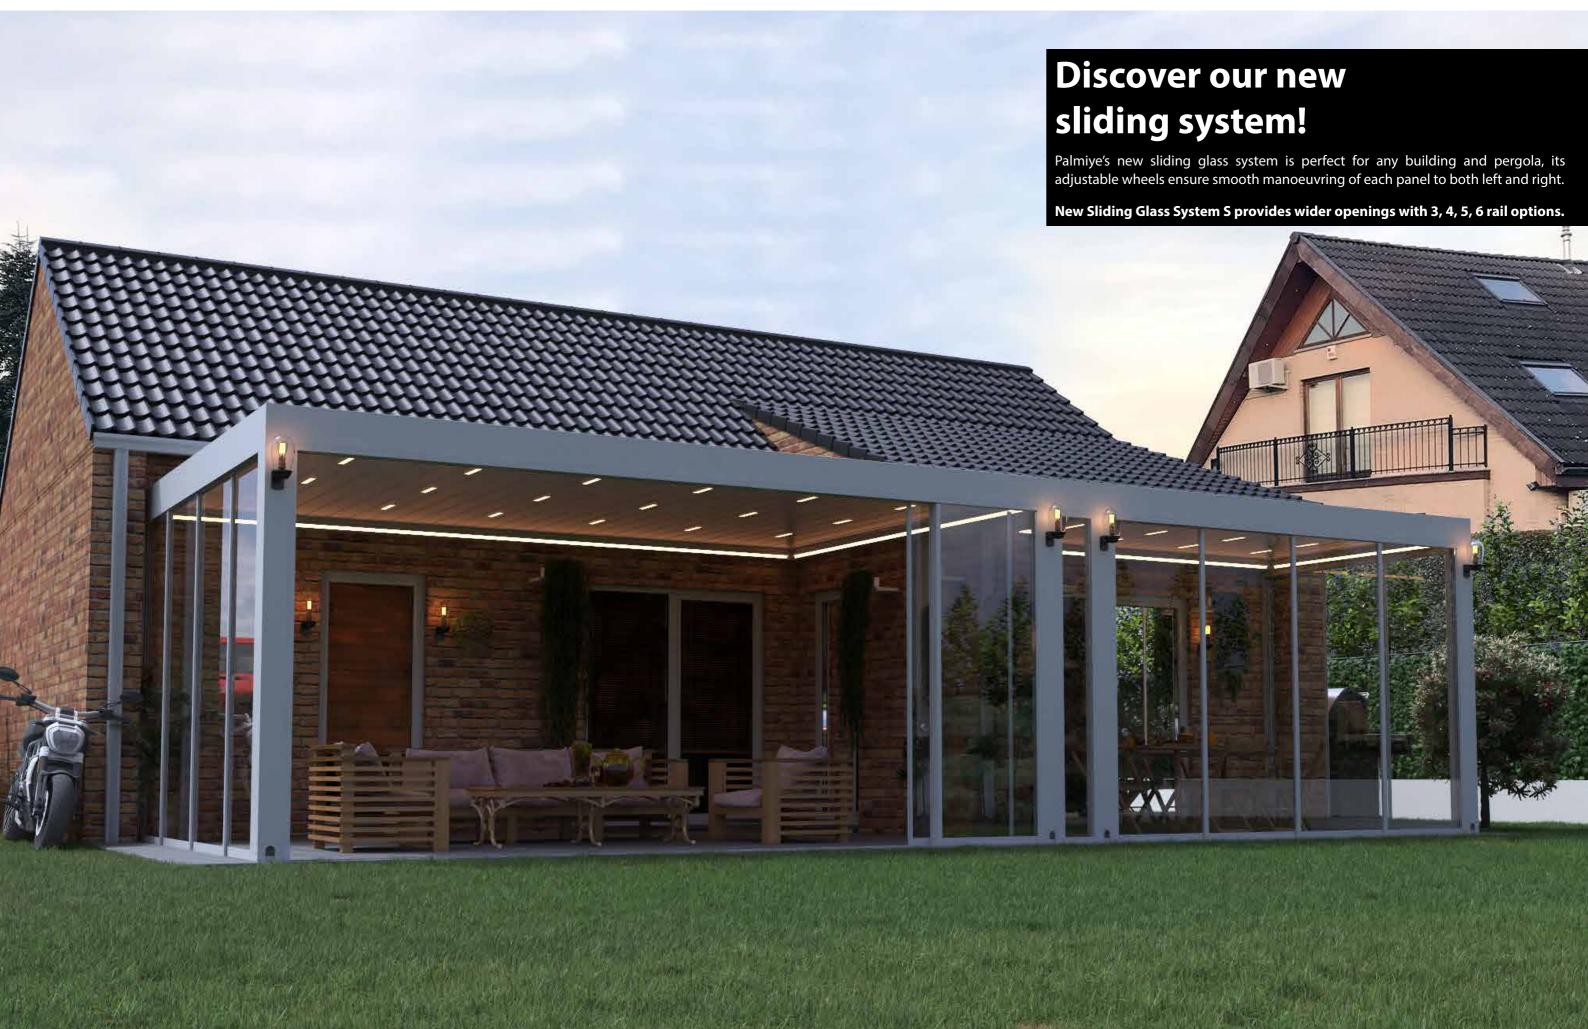

# SLIDING GLASS SYSTEM S

## Enrich your system with various options

New sliding system can offer a maximum system height of 300cm, an extremely elegant circular door handle and standard locks made of stainless steel are included in the system. If desired, vertical door handles and locks with keys can be provided optionally.