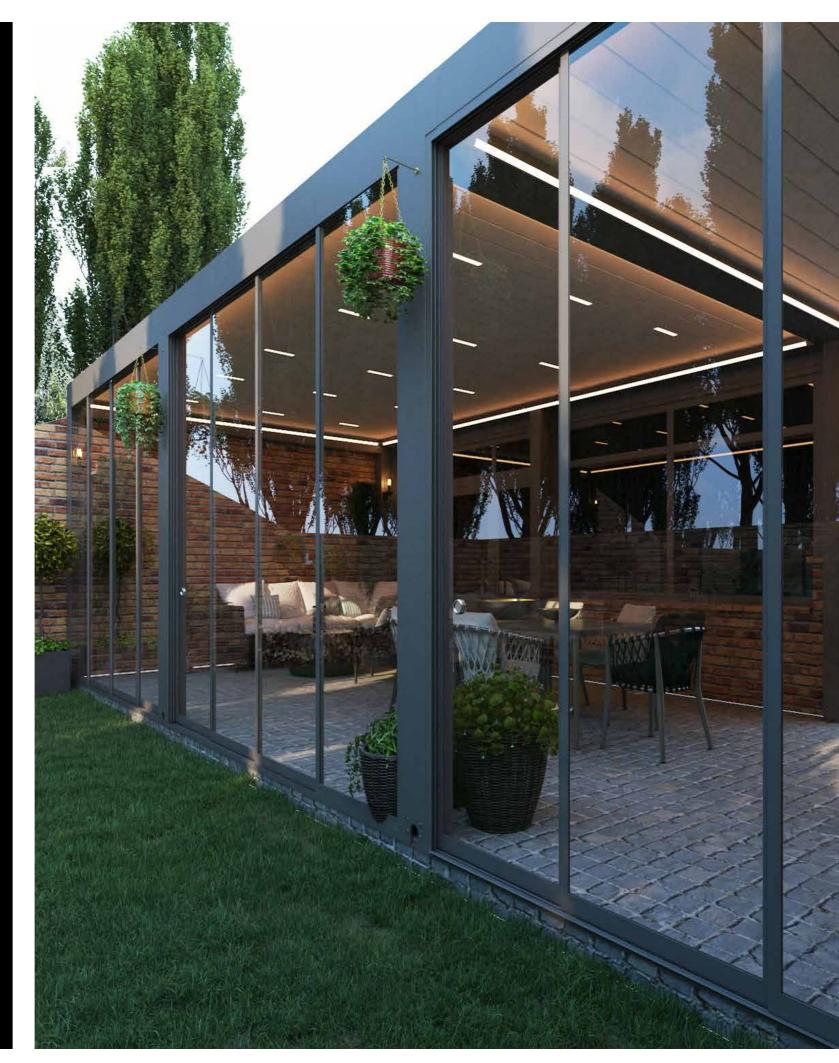

## PALMIYE Four Seasons Outdoor Living Areas

# SLIDING GLASS SYSTEM S

### Ideal system to create **living spaces in balconies, gardens, offices and cafes.**

This stylish glass system's specially designed drainage details catch even the smallest of raindrops and guide out again.

## Make your life easier.

With embedded in the floor option, it is now so easy to pass with a wheelchair or for the parents with a baby carriage.

Embedded in the floor with F cover

Without threshold

## Enrich your system with various options

New sliding system can offer a maximum system height of 300cm, an extremely elegant circular door handle and standard locks made of stainless steel are included in the system. If desired, vertical door handles and locks with keys can be provided optionally.