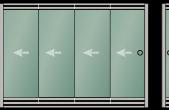

### 4 Railed Sliding System S

4 Panel Left

4 Panel Right

4 Panel Left & 4 Panel Left