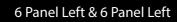

rious options

New sliding system can offer a maximum system height of 300cm, an extremely elegant circular door handle and standard locks made of stainless steel are included in the system. If desired, vertical door handles and locks with keys can be provided optionally.







### **Technical Features**

Panel Configuration Profiles **Bottom Profile** Side & Top Profile Panel Frame Profile Handles & Locks Material Information Options

# **Panel Configuration**

### 3 Railed Sliding System S







3 Panel Left

3 Panel Right

3 Panel Left & 3 Panel Left

### 4 Railed Sliding System S







4 Panel Left

4 Panel Right

4 Panel Left & 4 Panel Left

### 5 Railed Sliding System S





5 Panel Left

5 Panel Right

5 Panel Left & 5 Panel Left

### 6 Railed Sliding System S



6 Panel Left





00

# **Profiles**



A Bottom Profile Standard (With threshold) Without threshold with inclined cover Embedded in the floor without threshold with F cover

**B** Side & Top Profile Standard Single

C Panel Frame Profile **Connector Frame** Standard Panel Frame High Panel Frame





Standard



With inclined cover



Embedded in the floor with F cover

**B** Side & Top Profile

### Standard









### Single



If standard side & top profile is not desired, single side profile can be used alternatively.

### **C** Panel Frame Profile







Standard frame is used up to 260 cm system height, high frame is used between 260 cm to 300 cm system height.

# Handles & Locks









### **Standard Circular Handle**





Circular handle is included in the system as standard, if desired, linear