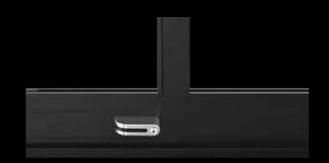

The standard lock is located at the bottom of the glass panel and can be opened and closed manually.