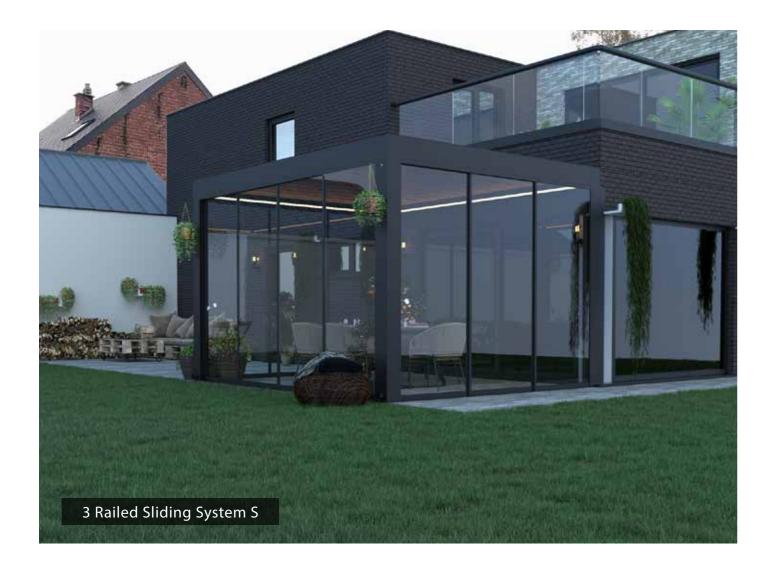

### 3 Railed Sliding System S

3 Panel Left

3 Panel Right

3 Panel Left & 3 Panel Left