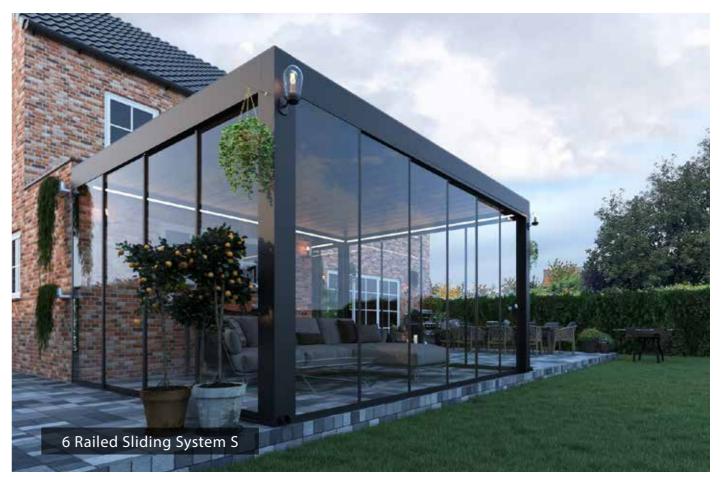

## PALMIYE Four Seasons Outdoor Living Areas

# SLIDING GLASS SYSTEM S











### Ideal system to create **living spaces in balconies, gardens, offices and cafes.**

This stylish glass system's specially designed drainage details catch even the smallest of raindrops and guide out again.





## Make your life easier.

With embedded in the floor option, it is now so easy to pass with a wheelchair or for the parents with a baby carriage.



Embedded in the floor with F cover



Without threshold



## Enrich your system with various options

New sliding system can offer a maximum system height of 300cm, an extremely elegant circular door handle and standard locks made of stainless steel are included in the system. If desired, vertical door handles and locks with keys can be provided optionally.







### **Technical Features**

Panel Configuration Profiles **Bottom