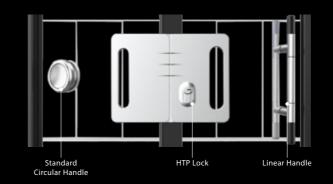

# Handles & Locks

### **Standard Circular Handle**

Circular handle is included in the system as standard, if desired, linear handle option can be choosen. In HTP Lock option, the glass system can be opened and closed internally and externally with the use of a key.

The standard lock is located at the bottom of the glass panel and can be opened and closed manually.