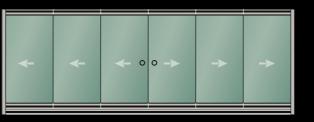

h even the smallest of raindrops and guide out again.





## Make your life easier.

With embedded in the floor option, it is now so easy to pass with a wheelchair or for the parents with a baby carriage.



Embedded in the floor with F cover



Without threshold



## Enrich your system with various options

New sliding system can offer a maximum system height of 300cm, an extremely elegant circular door handle and standard locks made of stainless steel are included in the system. If desired, vertical door handles and locks with keys can be provided optionally.







### **Technical Features**

Panel Configuration Profiles **Bottom Profile** Side & Top Profile Panel Frame Profile Handles & Locks Material Information Options

# **Panel Configuration**

### 3 Railed Sliding System S







3 Panel Left

3 Panel Right

3 Panel Left & 3 Panel Left

### 4 Railed Sliding System S







4 Panel Left

4 Panel Right

4 Panel Left & 4 Panel Left

### 5 Railed Sliding System S





5 Panel Left

5 Panel Right

5 Panel Left & 5 Panel Left

### 6 Railed Sliding System S



6 Panel Left





00

# **Profiles**



A Bottom Profile Standard (With threshold) Without threshold with inclined cover Embedded in the floor without threshold with F cover

**B** Side & Top Profile Standard Single

C Panel Frame Profile **Connector Frame** Standard Panel Frame High Panel Frame





Standard



With inclined cover



Embedded in the floor with F cover

**B** Side & Top Profile

### Standard









### Single



If standard side & top profile is not desired, single side profile can be used alter