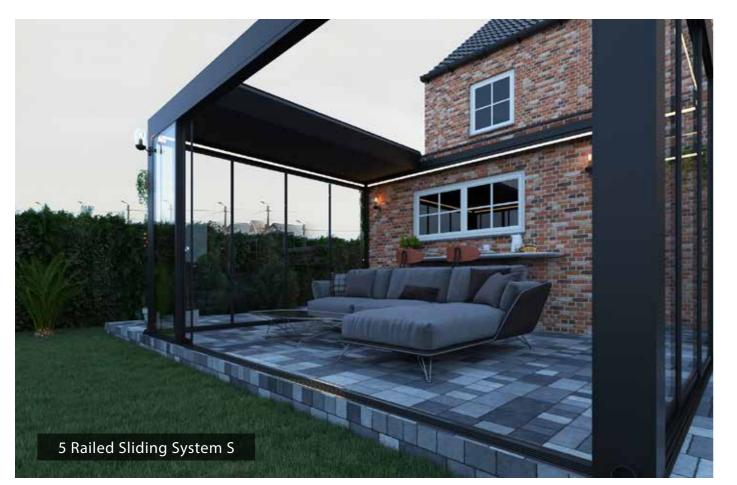

### 5 Railed Sliding System S

5 Panel Left

5 Panel Right

5 Panel Left & 5 Panel Left