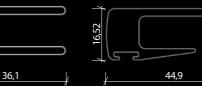

### **C** Panel Frame Profile

Standard frame is used up to 260 cm system height, high frame is used between 260 cm to 300 cm system height.