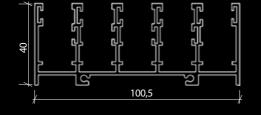

# **Profiles**

A Bottom Profile Standard (With threshold) Without threshold with inclined cover Embedded in the floor without threshold with F cover

**B** Side & Top Profile Standard Single

C Panel Frame Profile **Connector Frame** Standard Panel Frame High Panel Frame

### **C** Panel Frame Profile

Standard frame is used up to 260 cm system height, high frame is used between 260 cm to 300 cm system height.