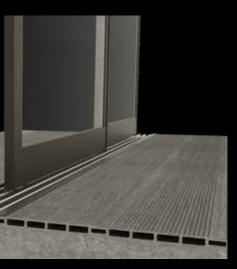

## Make your life easier.

With embedded in the floor option, it is now so easy to pass with a wheelchair or for the parents with a baby carriage.

Embedded in the floor with F cover

Without threshold

# **Profiles**

A Bottom Profile Standard (With threshold) Without threshold with inclined cover Embedded in the floor without threshold with F cover

**B** Side & Top Profile Standard Single

C Panel Frame Profile **Connector Frame** Standard Panel Frame High Panel Frame

Standard

With inclined cover

Embedded in the floor with F cover

**B** Side & Top Profile