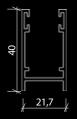

# **Profiles**

A Bottom Profile Standard (With threshold) Without threshold with inclined cover Embedded in the floor without threshold with F cover

**B** Side & Top Profile Standard Single

C Panel Frame Profile **Connector Frame** Standard Panel Frame High Panel Frame

### Single

If standard side & top profile is not desired, single side profile can be used alternatively.