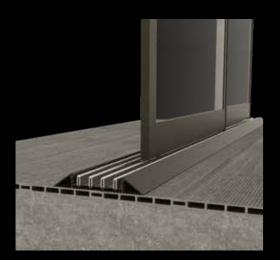

## Make your life easier.

With embedded in the floor option, it is now so easy to pass with a wheelchair or for the parents with a baby carriage.

Embedded in the floor with F cover

Without threshold

# **Profiles**

A Bottom Profile Standard (With threshold) Without threshold with inclined cover Embedded in the floor without threshold with F cover

**B** Side & Top Profile Standard Single

C Panel Frame Profile **Connector Frame** Standard Panel Frame High Panel Frame

Standard

With inclined cover

Embedded in the floor with F cover

**B** Side & Top Profile