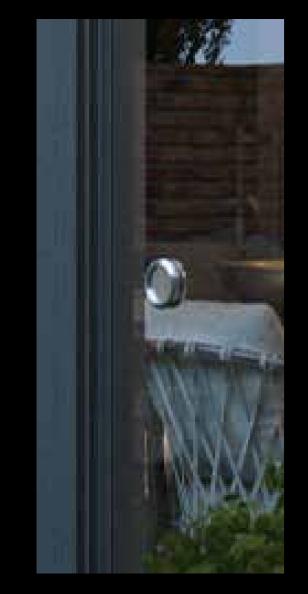

# Handles & Locks

### **Standard Circular Handle**

Circular handle is included in the system as standard, if desired, linear handle option can be choosen. In HTP Lock option, the glass system can be opened and closed internally and externally with the use of a key.