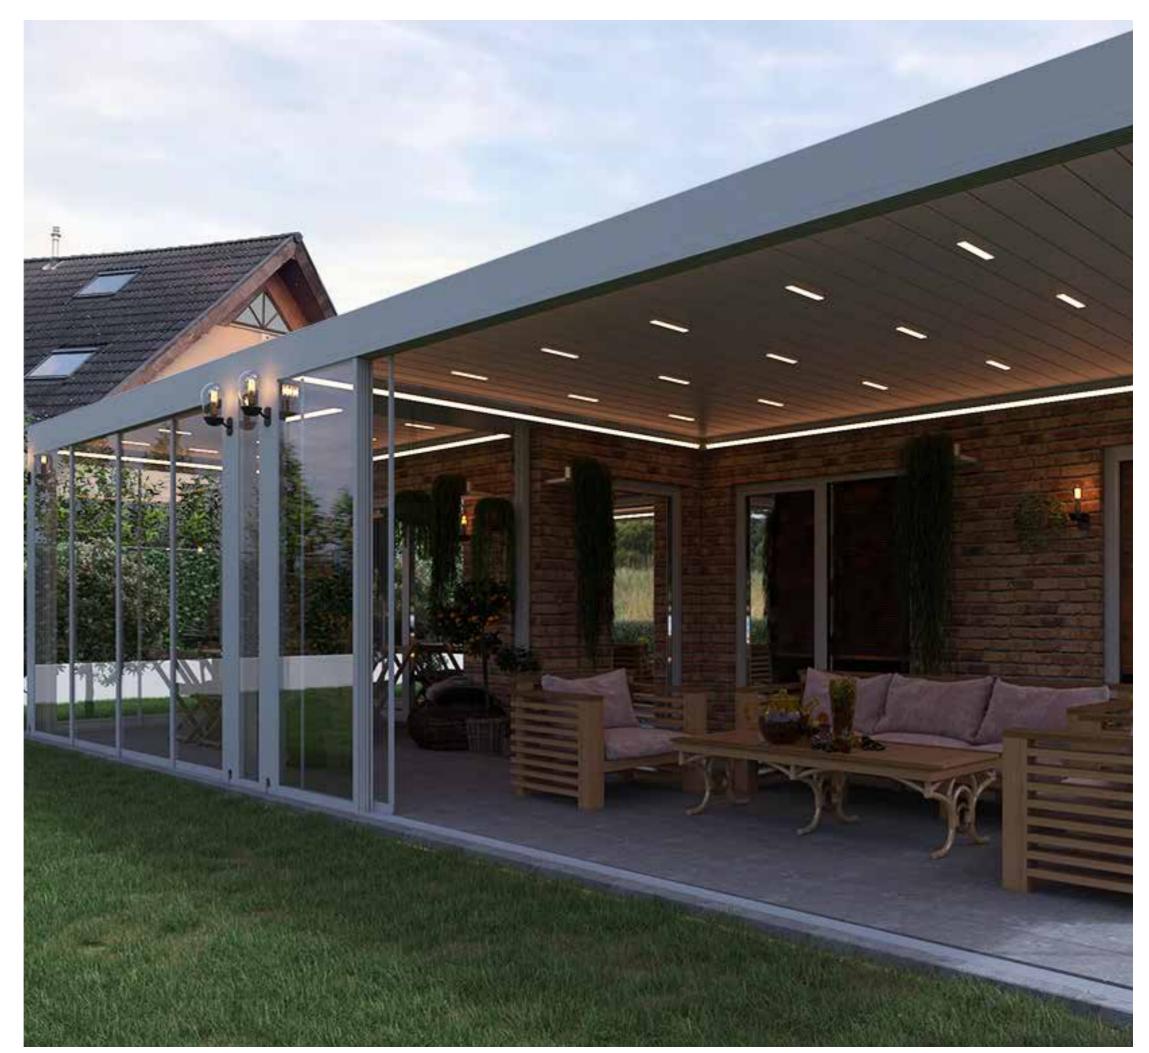

## Enrich your system with various options

New sliding system can offer a maximum system height of 300cm, an extremely elegant circular door handle and standard locks made of stainless steel are included in the system. If desired, vertical door handles and locks with keys can be provided optionally.