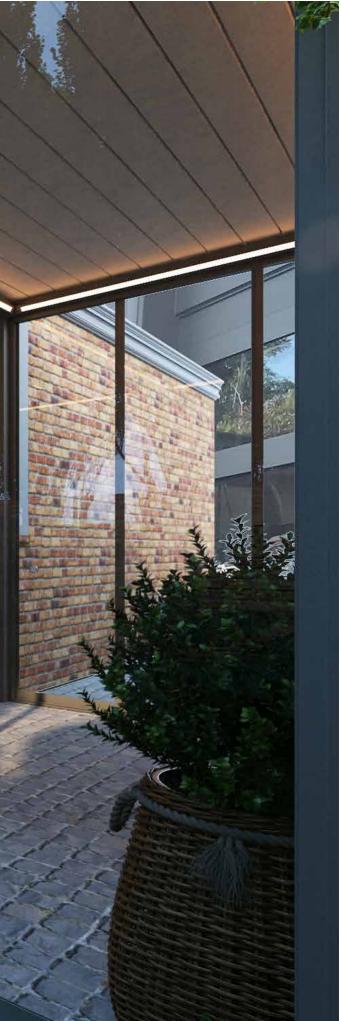

# **Profiles**

A Bottom Profile Standard (With threshold) Without threshold with inclined cover Embedded in the floor without threshold with F cover

**B** Side & Top Profile Standard Single

C Panel Frame Profile **Connector Frame** Standard Panel Frame High Panel Frame

Standard

With inclined cover

Embedded in the floor with F cover

**B** Side & Top Profile

### **C** Panel Frame Profile

Standard frame is used up to 260 cm system height, high frame is used between 260 cm to 300 cm system height.