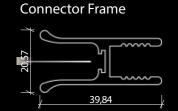

# **Profiles**

A Bottom Profile Standard (With threshold) Without threshold with inclined cover Embedded in the floor without threshold with F cover

**B** Side & Top Profile Standard Single

C Panel Frame Profile **Connector Frame** Standard Panel Frame High Panel Frame