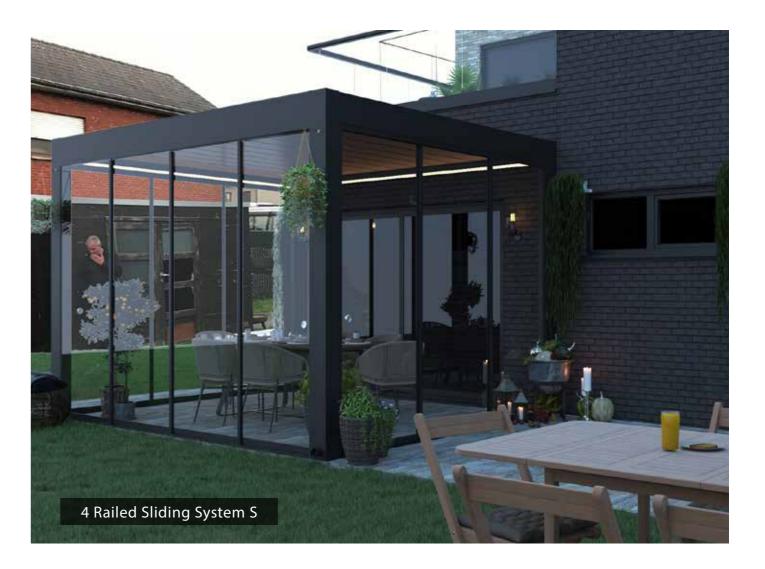

### 4 Railed Sliding System S

4 Panel Left

4 Panel Right

4 Panel Left & 4 Panel Left