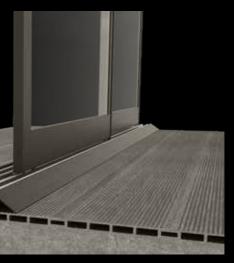

## Make your life easier.

With embedded in the floor option, it is now so easy to pass with a wheelchair or for the parents with a baby carriage.

Embedded in the floor with F cover

Without threshold

# **Profiles**

A Bottom Profile Standard (With threshold) Without threshold with inclined cover Embedded in the floor without threshold with F cover

**B** Side & Top Profile Standard Single

C Panel Frame Profile **Connector Frame** Standard Panel Frame High Panel Frame

Standard

With inclined cover

Embedded in the floor with F cover

**B** Side & Top Profile