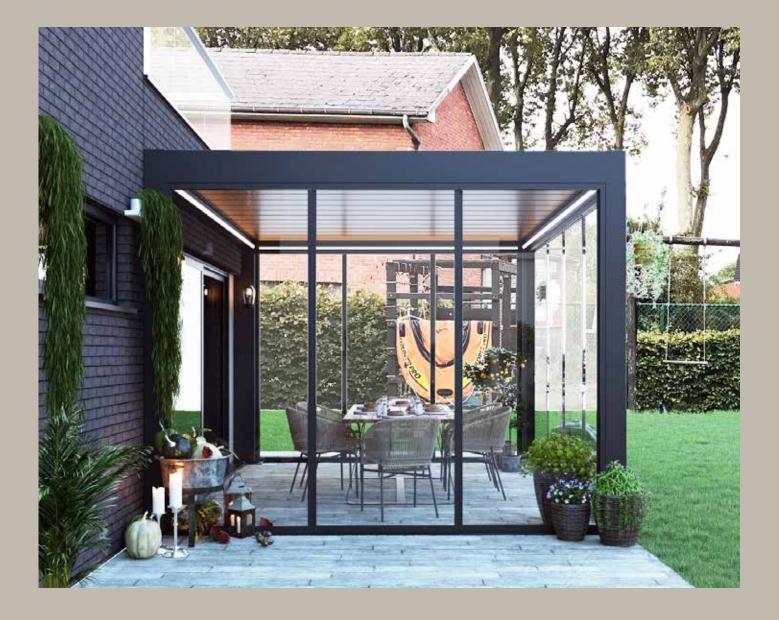

### Ideal system to create **living spaces in balconies, gardens, offices and cafes.**

This stylish glass system's specially designed drainage details catch even the smallest of raindrops and guide out again.

## Make your life easier.

With embedded in the floor option, it is now so easy to pass with a wheelchair or for the parents with a baby carriage.

Embedded in the floor with F cover

Without threshold