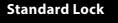

The standard lock is located at the bottom of the glass panel and can be opened and closed manually.