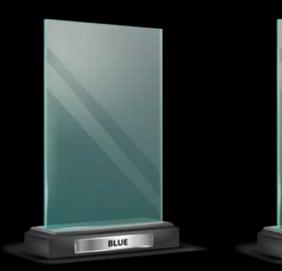

# Optional

Apart from the standard transparent color, blue, green, and smoked color options can also be selected for glass panels.

### **Glass Colours**

www.palmiye.eu