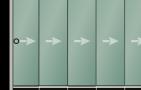

### 5 Railed Sliding System S

5 Panel Left

5 Panel Right

5 Panel Left & 5 Panel Left