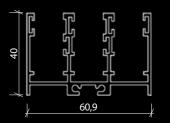

# **Profiles**

A Bottom Profile Standard (With threshold) Without threshold with inclined cover Embedded in the floor without threshold with F cover

**B** Side & Top Profile Standard Single

C Panel Frame Profile **Connector Frame** Standard Panel Frame High Panel Frame

### **C** Panel Frame Profile

Standard frame is used up to 260 cm system height, high frame is used between 260 cm to 300 cm system height.